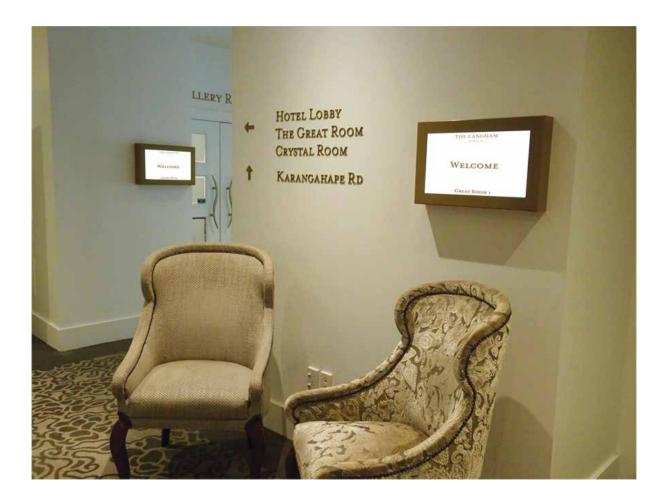

## Be Our Guest.

Aeris Concierge from the Cloud offers seamless digital directions. Guide your guests through to their conference or event with Aeris Concierge Cloud. Designed for hotels, convention centres and corporate venues, Concierge Cloud is easy-to-use, feature rich, digital directional signage that shows patrons to the right room, restaurant or on-site destination.

## Diverse Content on Display

Whatever information you need to display - room names, company names, company logos, directional arrows, or floor levels - this system can handle the content load. Meeting times can all be shown on the screens to offer a detailed schedule to your clients. Which means everybody can check the right time, and the right location at a glance.

### Move Forward With Icons

It's one thing to tell people to go to the Grand Ballroom, but chances are they won't know where that is. Concierge allows you to program screens to show icons such as arrows, lifts, and escalators so that delegates and visitors can use visuals to find their way around.