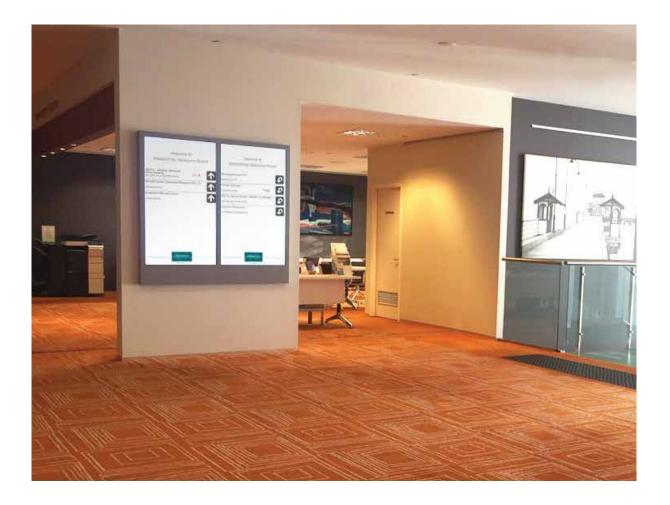

Welcome to PARKROVAL Melbourne Airport

The flexibility of a Cloud-based solution means you can add as many meeting room and foyer screens as your budget allows. Being Cloud based you only pay for each screen so there's no need for servers or software to be installed on local PCs. This provides the opportunity for a staged roll-out to meet your budget requirements.

## Diverse Content on Display

Whatever information you need to display - room names, company names, company logos, directional arrows, or floor levels - this system can handle the content load. Meeting times can all be shown on the screens to offer a detailed schedule to your clients. Which means everybody can check the right time, and the right location at a glance.