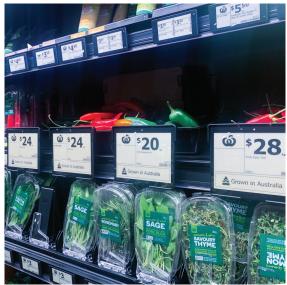

JDS provides highly reliable and adaptable labels to fit in versatile retail scenarios, with multifarious clips and stands to fit on different shelves and surfaces.

The labels JDS offer are modern and elegant. Excellent visualization for data and information display with crystal clear lenses design offers customers a new sense of experience.

Many sizes, colours and fit for purpose labels are designed for various applications depending on the environment, rating, temperature, size and battery life.