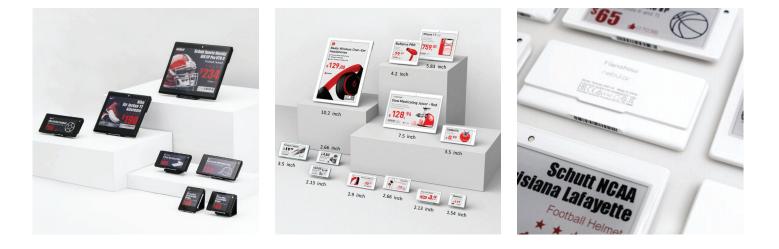

Many sizes, colours and fit for purpose labels are designed for various applications depending on the environment, rating, temperature, size and battery life.