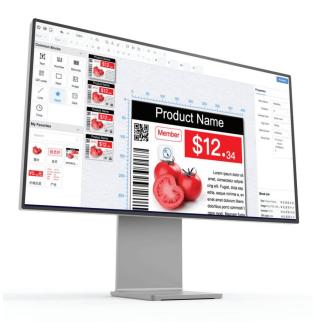

### **Template Tool**

ESL template tool is a visual design tool for ESL templates. With the ESL template tool, user can design multiple-sized, customized templates with, online real-time storage, and multi-party online collaboration for the WYSIWYG display on ESL.

- Online edit and preview in real-time
- Visualized operations
- Template sharing
- Logic edit available