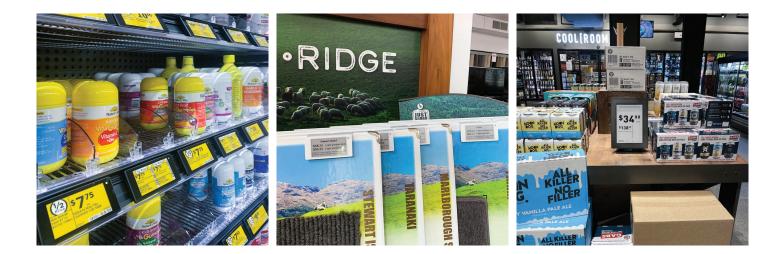

JDS provides highly reliable and adaptable labels to fit in versatile retail scenarios, with multifarious clips and stands to fit on different shelves and surfaces.

The labels JDS offer are modern and elegant. Excellent visualization for data and information display with crystal clear lenses design offers customers a new sense of experience.

Many sizes, colours and fit for purpose labels are designed for various applications depending on the environment, rating, temperature, size and battery life.