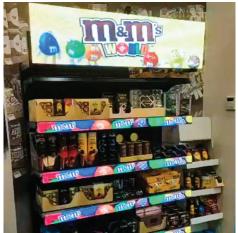

# Digital LED Shelf Display Strips

When it comes to capturing the attention of passing shoppers, digital signage is hard to beat – and our digital LED shelf display strips and headers offer a dynamic and effective way to attract the eye and stop shoppers in their tracks.

### Dynamic shelf display that gets your message across

With clear, high definition images and videos on display right where your products are, you can communicate key information that drives purchases in an exciting and visually appealing way. When you showcase your top brands using digital shelf display strips that are bright, modern and dynamic, you'll boost engagement with your desired audience as they shop, informing and educating to make the purchase decision an easy one.

Simple to use, highly engaging and extremely flexible to suit your needs, our digital LED shelf display strips are the ideal way to make your products stand out from the crowd, and in the process boost your sales and modernise your store and image.