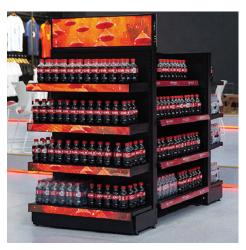

# Digital LED Shelf Display Strips

When it comes to capturing the attention of passing shoppers, digital signage is hard to beat – and our digital LED shelf display strips and headers offer a dynamic and effective way to attract the eye and stop shoppers in their tracks.

### Dynamic shelf display that gets your message across

With clear, high definition images and videos on display right where your products are, you can communicate key information that drives purchases in an exciting and visually appealing way. When you showcase your top brands using digital shelf display strips that are bright, modern and dynamic, you'll boost engagement with your desired audience as they shop, informing and educating to make the purchase decision an easy one.

Simple to use, highly engaging and extremely flexible to suit your needs, our digital LED shelf display strips are the ideal way to make your products stand out from the crowd, and in the process boost your sales and modernise your store and image.