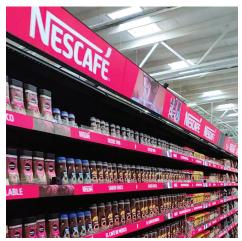

# Digital LED Shelf Display Strips

When it comes to capturing the attention of passing shoppers, digital signage is hard to beat – and our digital LED shelf display strips and headers offer a dynamic and effective way to attract the eye and stop shoppers in their tracks.

### Dynamic shelf display that gets your message across

With clear, high definition images and videos on display right where your products are, you can communicate key information that drives purchases in an exciting and visually appealing way. When you showcase your top brands using digital shelf display strips that are bright, modern and dynamic, you'll boost engagement with your desired audience as they shop, informing and educating to make the purchase decision an easy one.

Simple to use, highly engaging and extremely flexible to suit your needs, our digital LED shelf display strips are the ideal way to make your products stand out from the crowd, and in the process boost your sales and modernise your store and image.